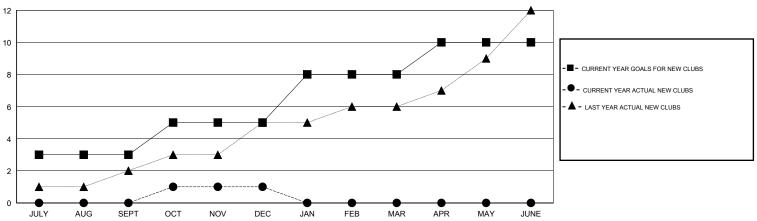

### GOALS AND ACTUAL NEW CLUBS CUMULATIVE

# GMT: Mahesh Pasqual LOCATION INDIA GMT CA 6 Clubs Members

| Clubs                                       |                  |             |                  |                  |  |  |
|---------------------------------------------|------------------|-------------|------------------|------------------|--|--|
| RESULTS FOR 2014-2015                       |                  |             |                  |                  |  |  |
| QUARTER                                     | NEW CLUB<br>GOAL | NEW CLUBS   | DROPPED<br>CLUBS | NET<br>GAIN/LOSS |  |  |
| JULY/AUG/SEPT<br>OCT/NOV/DEC<br>JAN/FEB/MAR | 3<br>2<br>3      | 0<br>1<br>0 | 0<br>7<br>0      | 0<br>-6<br>0     |  |  |
| APR/MAY/JUNE                                | 2                | 0           | 0                | 0                |  |  |