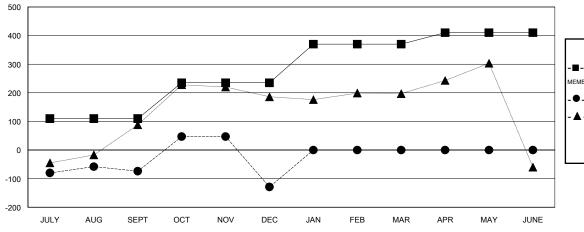

#### GOALS AND ACTUAL MEMBERS CUMULATIVE

| ■-   | CURRENT YEAR GOALS FOR NEW |
|------|----------------------------|
| ІЕМВ | ERS                        |

- CURRENT YEAR ACTUAL MEMBERS

- ▲ - LAST YEAR ACTUAL MEMBERS

| Members                                |                    |                                     |                    |                  |  |  |  |
|----------------------------------------|--------------------|-------------------------------------|--------------------|------------------|--|--|--|
| RESULTS FOR 2014-2015                  |                    |                                     |                    |                  |  |  |  |
| QUARTER                                | NEW MEMBER<br>GOAL | CHARTER AND<br>NEW MEMBERS<br>ADDED | DROPPED<br>MEMBERS | NET<br>GAIN/LOSS |  |  |  |
| JULY/AUG/SEPT                          | 110<br>125         | 83<br>153                           | 157<br>208         | -74<br>-55       |  |  |  |
| OCT/NOV/DEC  JAN/FEB/MAR  APR/MAY/JUNE | 135<br>40          | 0                                   | 0                  | 0                |  |  |  |